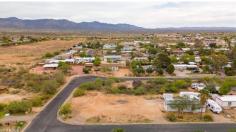

## 26545 S Chaparral Dr Lot 58, Congress, AZ 85332

- » MLS #: 6847499
- » Land | Lot: 15,682 ft<sup>2</sup>
- » More Info: 26545SChaparralDrLot58.lsForSale.com

Connie Jenson (928) 671-1579 connie@jenson.realtor conniejenson.com

## Remarks

Start building your dream home in the scenic high desert of Congress, AZ! This spacious 0.36-acre buildable lot is ready for your custom or manufactured homeno HOA restrictions. A site survey and perk test have already been completed and recorded with Yavapai County. Enjoy convenient street access on three sides, with county-maintained roads and utilities available at or near the property line.