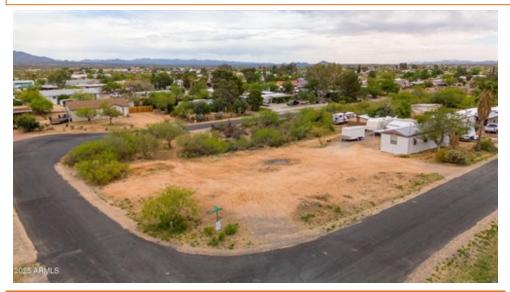

## 26545 S Chaparral Dr Lot 58, Congress, AZ 85332

- » MLS #: 6847499
- » Land | Lot: 15,682 ft<sup>2</sup>
- » More Info: 26545SChaparralDrLot58.lsForSale.com

Connie Jenson (928) 671-1579 connie@jenson.realtor conniejenson.com

## Remarks

Start building your dream home in the scenic high desert of Congress, AZ! This spacious 0.36-acre buildable lot is ready for your custom or manufactured homeno HOA restrictions. A site survey and perk test have already been completed and recorded with Yavapai County. Enjoy convenient street access on three sides, with county-maintained roads and utilities available at or near the property line.