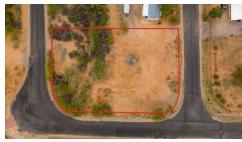

## 26545 S Chaparral Dr Lot 58, Congress, AZ 85332

- » MLS #: 6847499
- » Land | Lot: 15,682 ft<sup>2</sup>
- » More Info: 26545SChaparralDrLot58.lsForSale.com

Connie Jenson (928) 671-1579 connie@jenson.realtor conniejenson.com

## Remarks

Start building your dream home in the scenic high desert of Congress, AZ! This spacious 0.36-acre buildable lot is ready for your custom or manufactured homeno HOA restrictions. A site survey and perk test have already been completed and recorded with Yavapai County. Enjoy convenient street access on three sides, with county-maintained roads and utilities available at or near the property line.