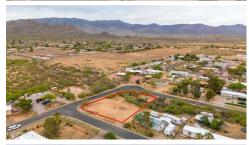

## 26545 S Chaparral Dr Lot 58, Congress, AZ 85332

- » MLS #: 6847499
- » Land | Lot: 15,682 ft<sup>2</sup>
- » More Info: 26545SChaparralDrLot58.lsForSale.com

Connie Jenson (928) 671-1579 connie@jenson.realtor conniejenson.com

## Remarks

Start building your dream home in the scenic high desert of Congress, AZ! This spacious 0.36-acre buildable lot is ready for your custom or manufactured homeno HOA restrictions. A site survey and perk test have already been completed and recorded with Yavapai County. Enjoy convenient street access on three sides, with county-maintained roads and utilities available at or near the property line.